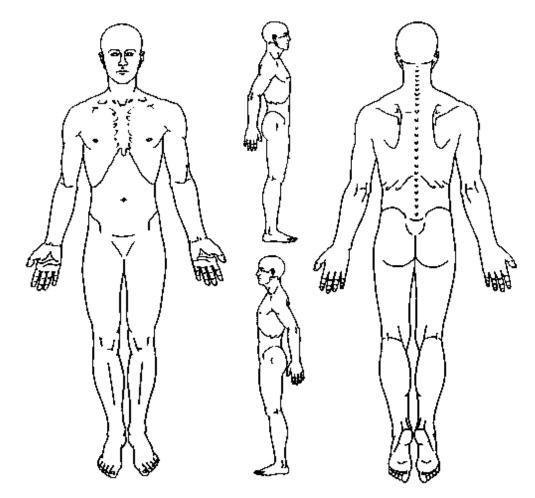

## DIRECTIONS

| 4 | Scars             | Please draw a zig-zag over areas where you have scars, even if they are<br>very old or difficult to see. Don't forget C-sections, episiotomies,<br>vaccination scars, surgeries, body piercings, tattoos, cosmetic surgeries,<br>vasectomies, stretch marks, etc. Please note the approximate age you<br>were when you got each scar. |
|---|-------------------|---------------------------------------------------------------------------------------------------------------------------------------------------------------------------------------------------------------------------------------------------------------------------------------------------------------------------------------|
| 0 | Surgery           | Please circle the location of any surgeries, including exploratory surgeries, laparoscopies etc. Please write the year of the surgery on the drawing.                                                                                                                                                                                 |
|   | Internal<br>Metal | Please put a square around any internal metal objects, such as surgical pins, metal plates, hip replacements etc.                                                                                                                                                                                                                     |